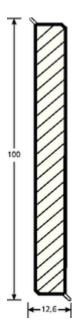

#### DESCRIPTION

Wooden Core AME BOIS Skirtings. Rigid skirting with excellent impact resistance (shock absorption). Water and dust proof thanks to its soft lips on the top and bottom of the skirting.

Colour : White Length : 2,50 M Thickness : 12,6 mm Height : 2520