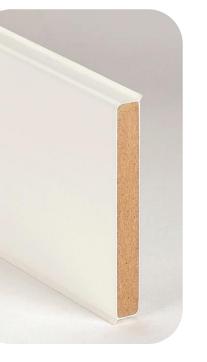

#### DESCRIPTION

Wooden Core AME BOIS Skirtings. Rigid skirting with excellent impact resistance (shock absorption). Water and dust proof thanks to its soft lips on the top and bottom of the skirting.

Colour : White Length : 2,50 M Thickness : 12,6 mm Height : 2520

#### REFERENCE

• 2520 CUBU WHITE SKIRTING 11 X 100 MM X 2.50M

#### MATERIAL

High resistance HDF core, encased in a composite structure made from a combination of polypropylene and a high quality, chlorine-free thermoplastic elastomer. PVC- and phthalatefree.